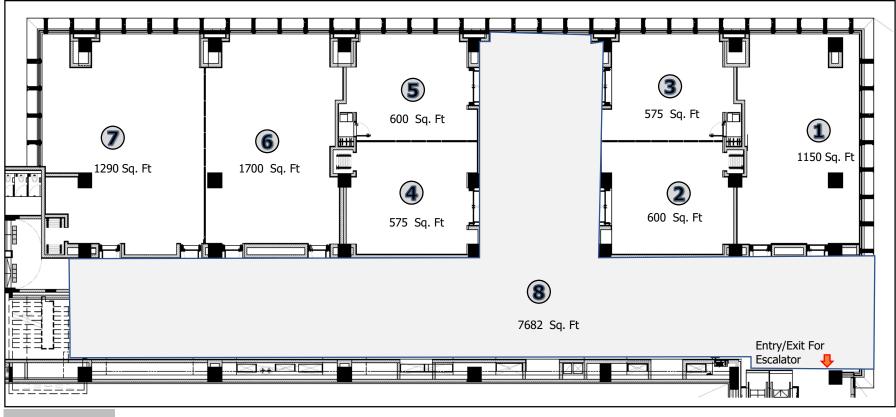

#### **Convention Centre – First Floor**

First Floor

1 Studio - 1

4 Studio - 4

Studio - 7

2 Studio - 2

5 Studio - 5

8 Pre - Function

3 Studio - 3

6 Studio - 6