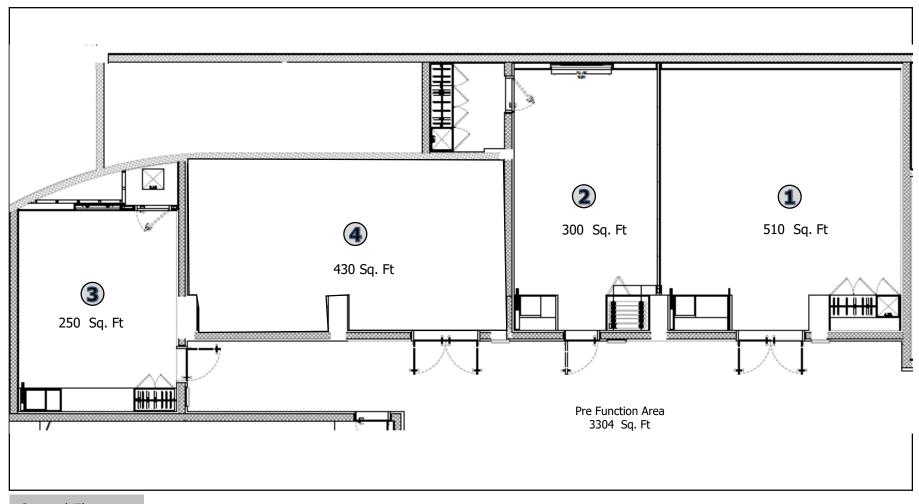

#### **Hilton Meeting Rooms – Ground Floor**

**Ground Floor** 

1 Innovate - 1

3 Innovate - 3

2 Innovate - 2

Board room