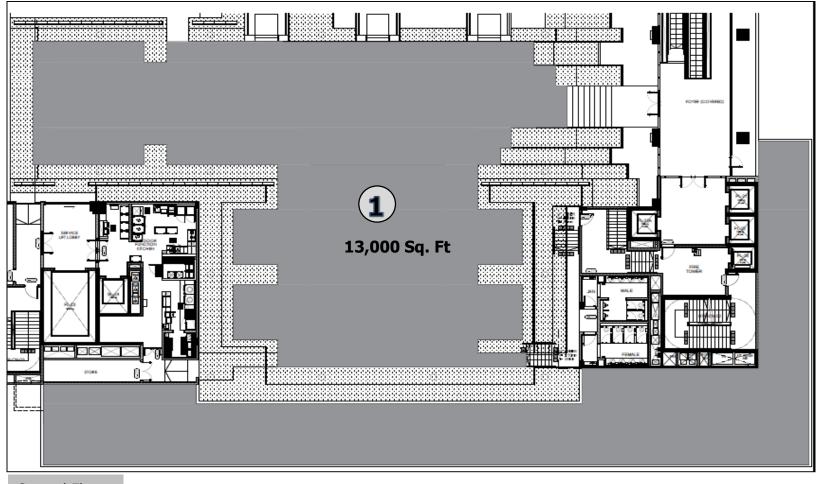

# **Convention Centre – Second Floor (Outdoor)**

Second Floor

① Outdoor Function area- Covered