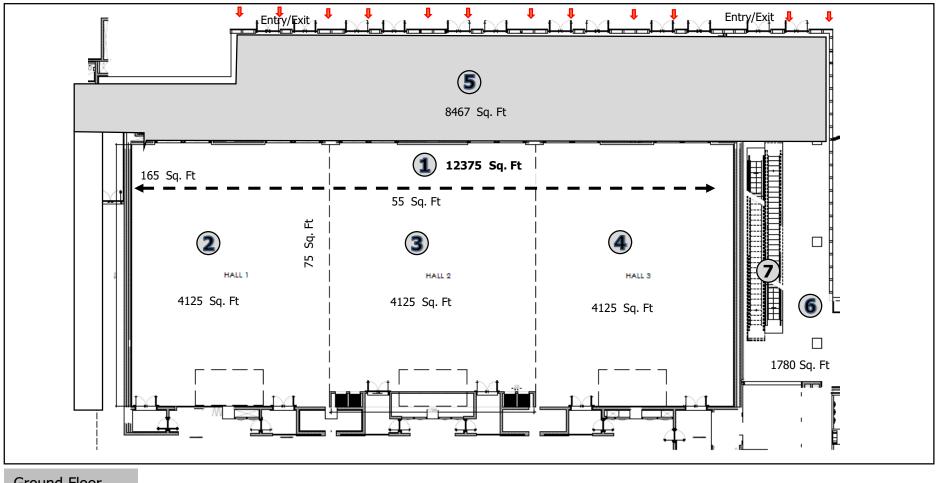

#### **Convention Centre - Ground Floor**

**Ground Floor** 

1 Grand Ballroom

Ballroom 3

5 Pre – Function Area

Ballroom 2

Corridor

Ballroom 1

**Escalator** 